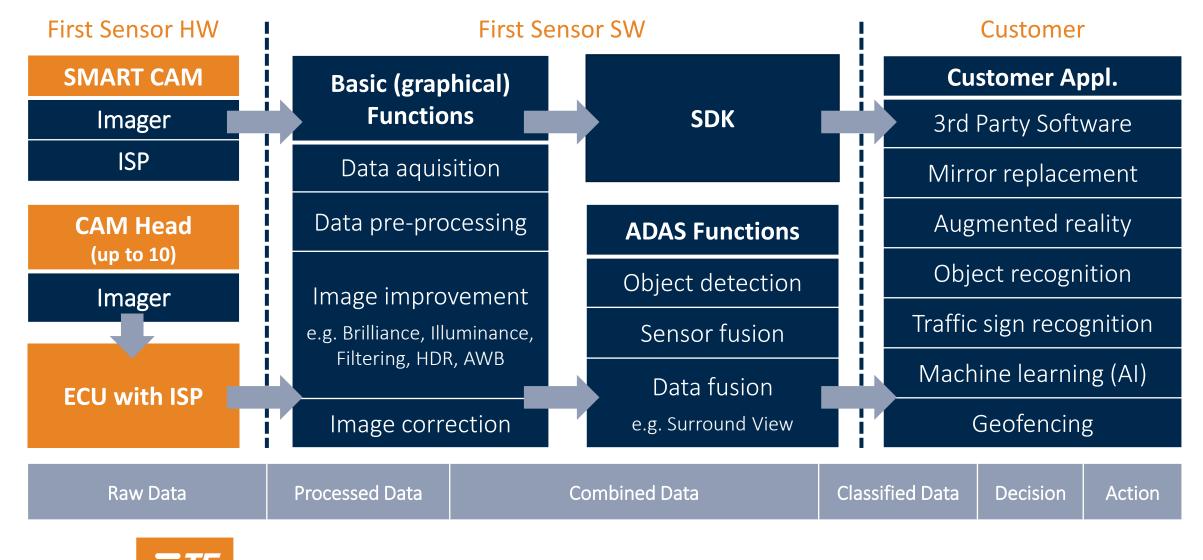

# COMPANY PRESENTATION MODULAR DIGITAL IMAGING PLATFORM

First Sensor 6

is now part of