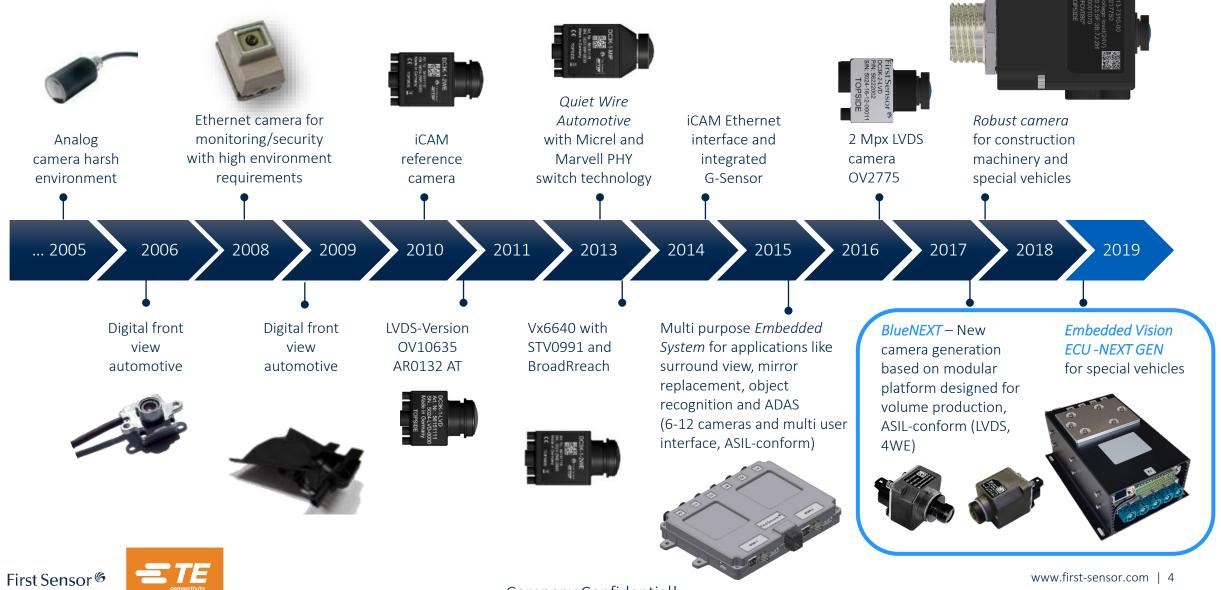

d manufacturing leader with approximately 80,000 employees selling products into approximately 140 countries
- More than 75 years of experience in connectivity and sensor solutions









# COMPANY PRESENTATION OUR FACTS - FIRST SENSOR MOBILITY GMBH

### DRESDEN-GERMANY

| 150<br>employees                  | foundation<br>2006            |            |              | ) M€<br>s revenue    |
|-----------------------------------|-------------------------------|------------|--------------|----------------------|
| 52% production<br>26% engineering | 39<br>Engineering<br>pressure | 3 sh       | nifts 24 x 7 | 3,300 m <sup>2</sup> |
| 16 % supporting<br>6 % quality    | camera<br>systems             | IATF 16949 |              | 15% clean room       |



# COMPANY PRESENTATION VISION HISTORY



is now part of

# COMPANY PRESENTATION MODULAR DIGITAL IMAGING PLATFORM

First Sensor 6

is now part of



# COMPANY PRESENTATION AREA VIEW APPLICATION

### Situation awareness

- 360° with 4 cameras
- 2 independent video outputs with selectable individual views
  - RTP network video stream protocol (Ethernet)
  - HDMI/SDI/PAL ports
- Configurable mosaic view on display e.g.



- Manual extrinsic (camera position) calibration
- External interfaces
  - CAN, Gbit-Ethernet, LVDS FPD-III-Link, GPIOs (logical pins), PCIe (very fast data interface)
- Data recording on 64GB SSD
- Real time operating system (RTOS)
- Watch dog and diagnosis







# COMPANY PRESENTATION MARKET SEGMENTS





### Thank you

### **COMPANY PRESENTATION - VISION**

November 10<sup>th</sup> 2020

First Sensor AG www.fi