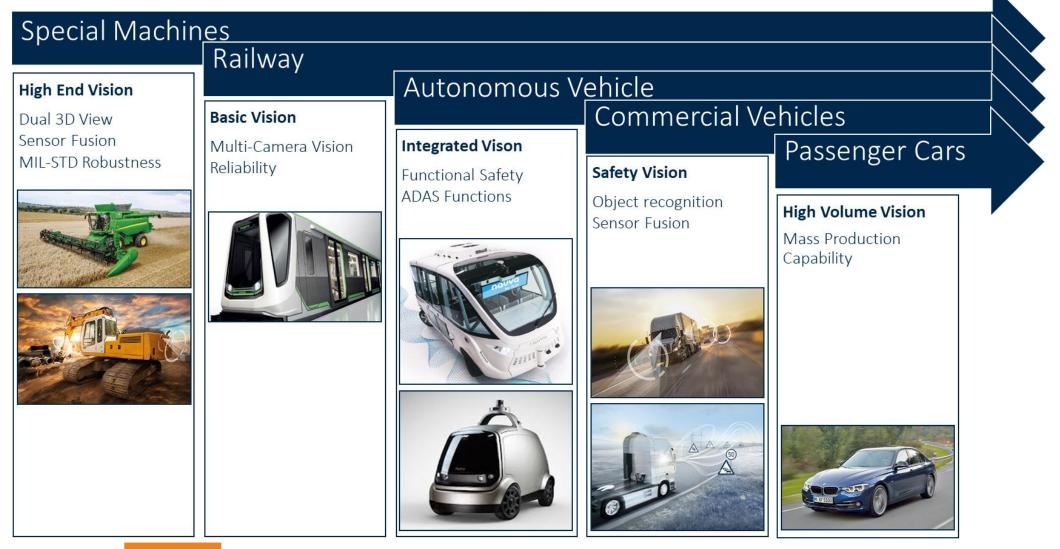

ems             | IATF 16949 |              | 15% clean room       |



# COMPANY PRESENTATION VISION HISTORY



is now part of

# COMPANY PRESENTATION MODULAR DIGITAL IMAGING PLATFORM

First Sensor 6

is now part of



# COMPANY PRESENTATION AREA VIEW APPLICATION

### Situation awareness

- 360° with 4 cameras
- 2 independent video outputs with selectable individual views
  - RTP network video stream protocol (Ethernet)
  - HDMI/SDI/PAL ports
- Configurable mosaic view on display e.g.



- Manual extrinsic (camera position) calibration
- External interfaces
  - CAN, Gbit-Ethernet, LVDS FPD-III-Link, GPIOs (logical pins), PCIe (very fast data interface)
- Data recording on 64GB SSD
- Real time operating system (RTOS)
- Watch dog and diagnosis







# COMPANY PRESENTATION MARKET SEGMENTS





### Thank you

### **COMPANY PRESENTATION - VISION**

November 10<sup>th</sup> 2020

First Sensor AG www.first-sensor.com

**First Sensor Mobility GmbH** Division of First Sensor AG is now part of TE Connectivity



Koenigsbruecker Strasse 96 D-01099 Dresden

#### Contact

Klaus Schlitt Key Account Manager Cameras and Embedded Systems

Office: +49 351 31 7762-12 Cell: +49 176 12136118

schlitt@mobility.first-sensor.com