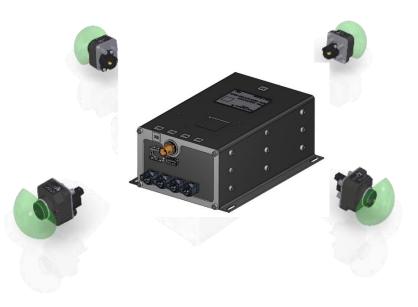

# COMPANY PRESENTATION AREA VIEW APPLICATION

### Situation awareness

- 360° with 4 cameras
- 2 independent video outputs with selectable individual views
  - RTP network video stream protocol (Ethernet)
  - HDMI/SDI/PAL ports
- Configurable mosaic view on display e.g.

- Manual extrinsic (camera position) calibration
- External interfaces
  - CAN, Gbit-Ethernet, LVDS FPD-III-Link, GPIOs (logical pins), PCIe (very fast data interface)
- Data recording on 64GB SSD
- Real time operating system (RTOS)
- Watch dog and diagnosis