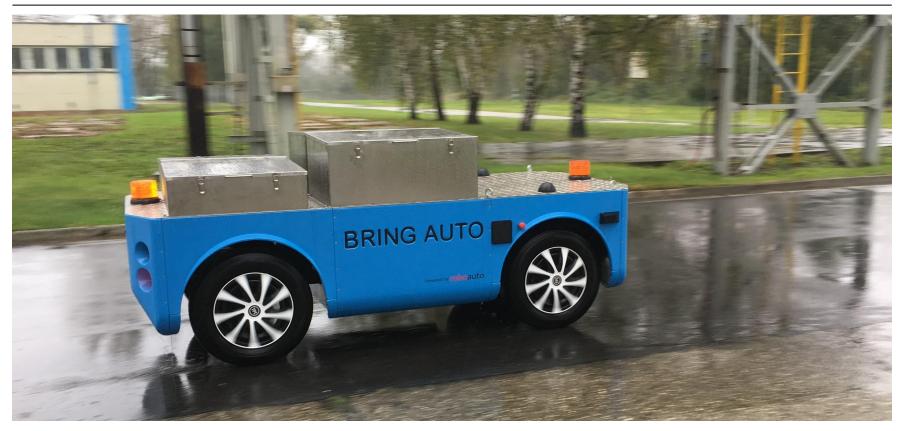

## Our robots

- develop, produce and operate universal delivery robot intended for cargo transportation
- key points:
  - drive-by-wire technology
  - allows for teleoperation or autonomous driving
  - various forms of superstructure
  - affordable and custom solution

# Delivery Robot preparation

robotic platform ——— teleoperation/autonomy ——— superstructure