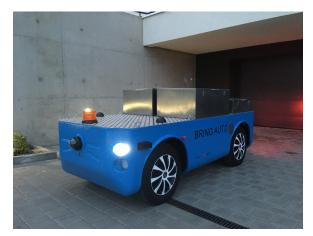

## Delivery Robot in chemical plant BorsodChem MCHZ

# BorsodChem MCHZ case study

- collection of chemical samples from several production sites and delivering them to laboratory within the chemical plant area
- automation/robotization trend, saving of lab technician's working time
- benefits in numbers:
  - 36.5 % process costs reduction
  - 21 % of working time saved
  - 23 % transport speed-up
  - process safety increased (HSE)