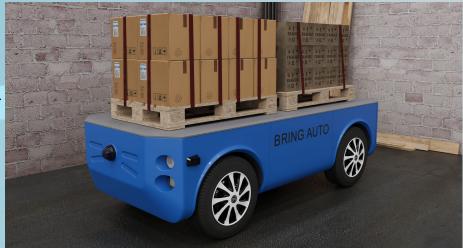

# Delivery Robot preparation

robotic platform ——— teleoperation/autonomy ——— superstructure