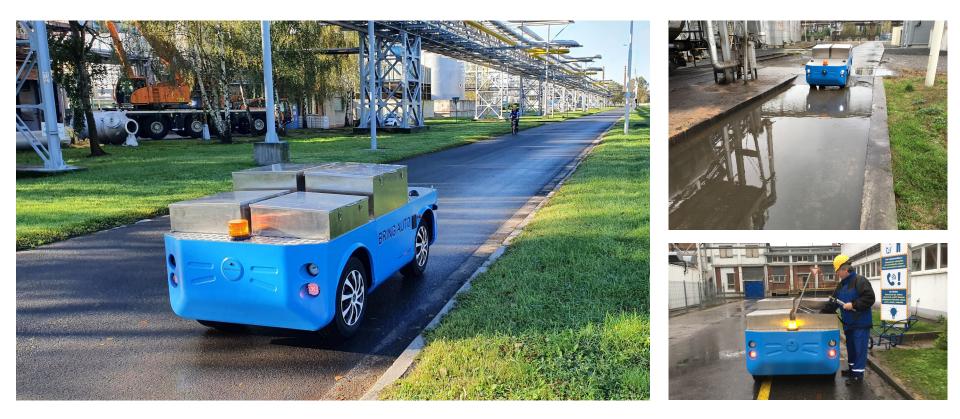

## Delivery Robot in chemical plant BorsodChem MCHZ

# BorsodChem MCHZ case study

- collection of chemical samples from several production sites and delivering them to laboratory within the chemical plant area
- automation/robotization trend, saving of lab technician's working time
- benefits in numbers:
  - 36.5 % process costs reduction
  - 21 % of working time saved
  - 23 % transport speed-up
  - process safety increased (HSE)