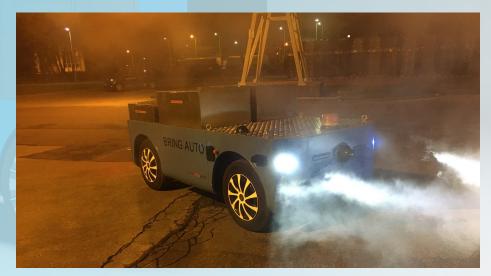

## Delivery Robot in chemical plant BorsodChem MCHZ

# BorsodChem MCHZ case study

- collection of chemical samples from several production sites and delivering them to laboratory within the chemical plant area
- automation/robotization trend, saving of lab technician's working time
- benefits in numbers:
  - 36.5 % process costs reduction
  - 21 % of working time saved
  - 23 % transport speed-up
  - process safety increased (HSE)