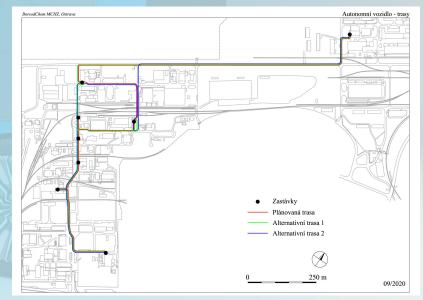

## Delivery Robot in chemical plant BorsodChem MCHZ

# BorsodChem MCHZ case study

- collection of chemical samples from several production sites and delivering them to laboratory within the chemical plant area
- automation/robotization trend, saving of lab technician's working time
- benefits in numbers:
  - 36.5 % process costs reduction
  - 21 % of working time saved
  - 23 % transport speed-up
  - process safety increased (HSE)

## Chemical plant BorsodChem MCHZ use case