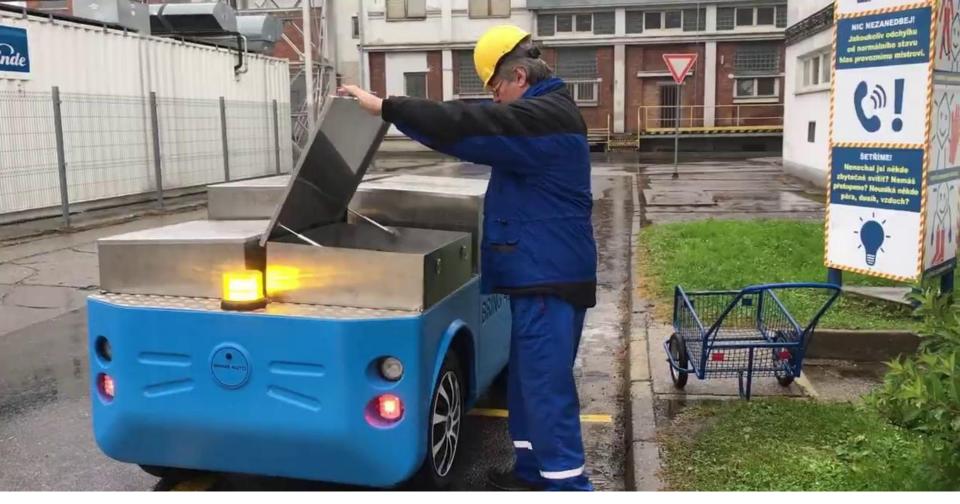

## Delivery Robot in chemical plant BorsodChem MCHZ

# BorsodChem MCHZ case study

- collection of chemical samples from several production sites and delivering them to laboratory within the chemical plant area
- automation/robotization trend, saving of lab technician's working time
- benefits in numbers:
  - 36.5 % process costs reduction
  - 21 % of working time saved
  - 23 % transport speed-up
  - process safety increased (HSE)

## Chemical plant BorsodChem MCHZ use case