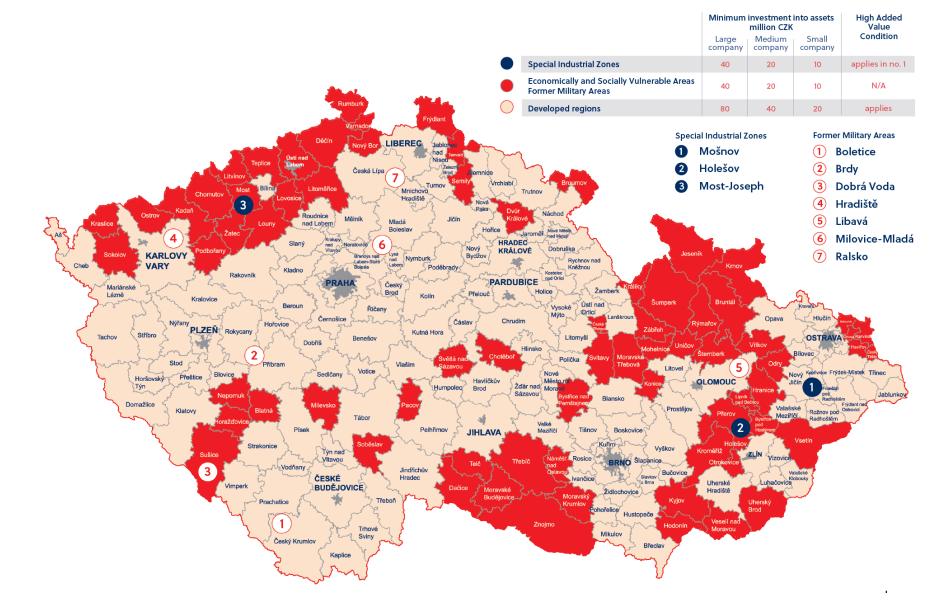

#### Manufacturing industry – Eligibility criteria in regions

Connect & Support

Source: Map: Czech Geodetic and Cadastral Office; Regional Strategy of the Czech Republic 2021+

In case of unemployment min. 7.5% in the district (and at the same time 50% higher unemployment than the Czech average) for the previous half of the year

Connect & Support

**CZECHINVEST** 