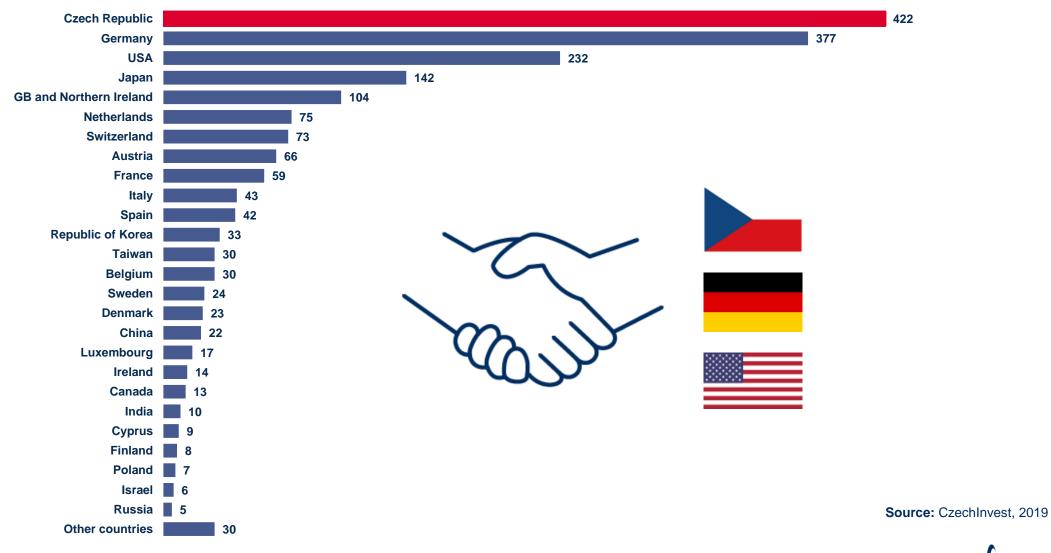

# **CzechInvest's Project Statistics**

1993 - 2019

Source: CzechInvest, 2020

#### Number of projects

According to country of origin (1993 – 2018)

Connect & Support 