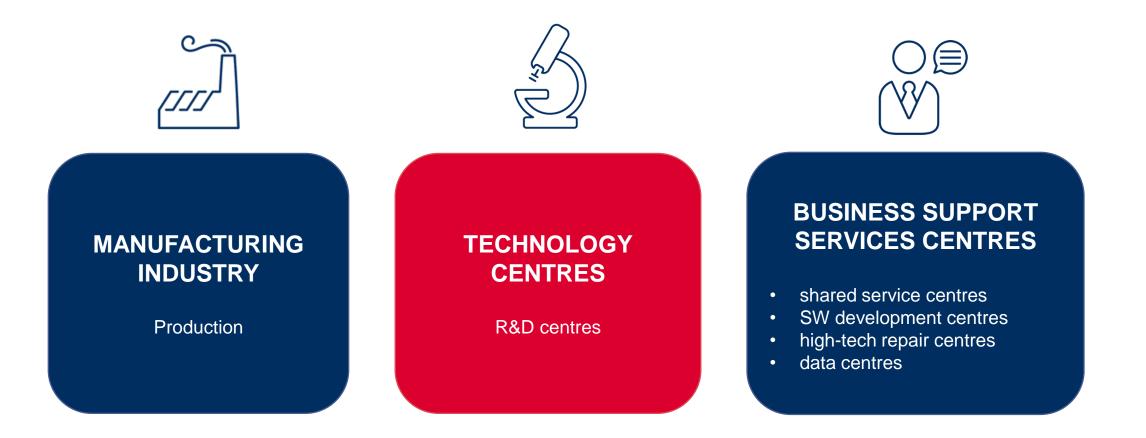

### Minimum new jobs required and the investment

| Type of Investment           |                         | Min. number of new<br>jobs | Min. investment into<br>long-term assets<br>(approx. mil EUR) | Services must be provided in min. 3 states |
|------------------------------|-------------------------|----------------------------|---------------------------------------------------------------|--------------------------------------------|
| Technology centres           |                         | 20*                        | 0.38*                                                         | No                                         |
| Strategic Technology Centre  |                         | 70                         | 7,6                                                           | No                                         |
| Business Support<br>Services | Software Development    | 20*                        | 0                                                             | Yes                                        |
|                              | Data Centre             | 20*                        | 0                                                             | Yes                                        |
|                              | Shared Services Centre  | 70*                        | 0                                                             | Yes                                        |
|                              | High-tech Repair Centre | 50*                        | 0                                                             | Yes                                        |
|                              | Strategic Repair Centre | 100                        | 7,6                                                           | Yes                                        |