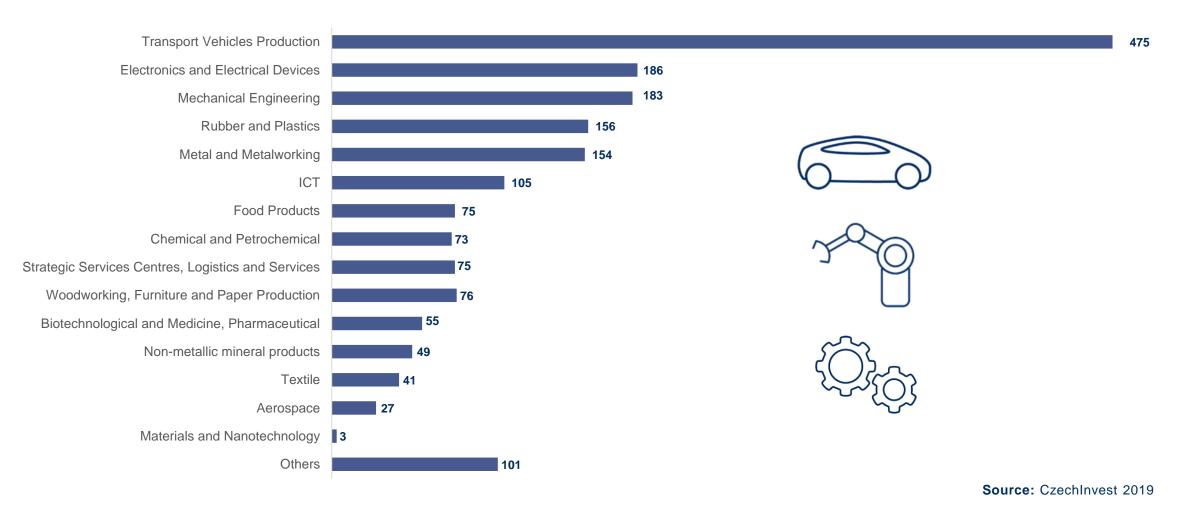

# **CzechInvest's Project Statistics**

1993 - 2019

Source: CzechInvest, 2020

#### Number of projects

According to sector (1993 - 2019)